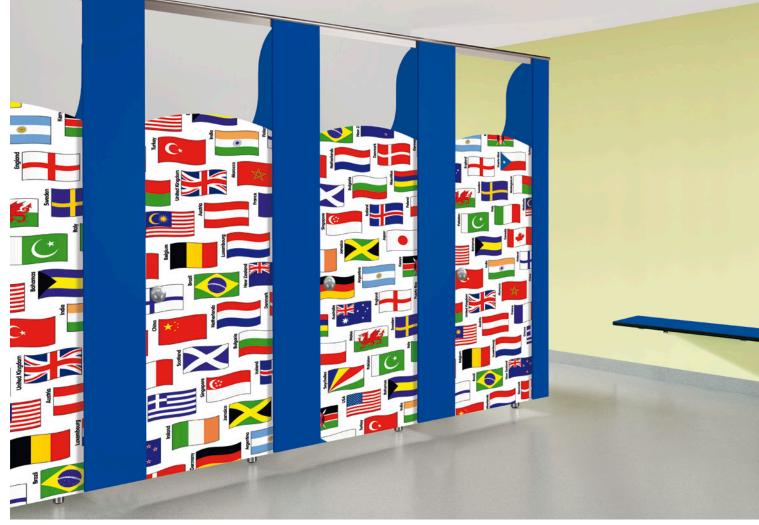

# Impact/Axis

Two cubicles, both attractive and practical, the only difference is the material

Axis cubicles in MFC

Both Impact and Axis deliver lasting style and performance on a budget. Available in 36 colours and with a choice of pilaster, the cubicles are complimented by polished aluminium fittings, delivering robust cubicles that do not compromise on quality.

Impact has High Pressure Laminate doors and divisions, so it can easily take the wear and tear of medium traffic areas.

Axis is constructed from Melamine Faced Chipboard and is a practical solution for dry areas where cost is key.

Impact cubicles in HPL with 18mm thick square edge pilasters