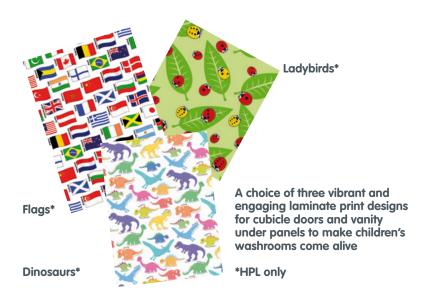

Playtime with Arches pilasters and Dinosaurs print curved top doors

Playtime should be fun, and Playtime with Skittles pilasters and complementary rounded door is certainly that. Alternatively choose Arches, the rounded top and radiused pilasters complemented by the same soft profile curve to the doors and an amazing washroom design opportunity unfolds. A choice of two door and division heights makes Playtime an ideal solution for both pre-school and infant schools. Safe and hygienic with a range of 36 panel colours, 3 fun laminate designs and 4 fitting colours all to choose from.

## **Acorn** Versatile and practical, a washroom solution that looks great and works hard.

Acorn is the classic children's washroom with gently radiused doors and sweeping divisions in 36 colours. Available in various heights to suit requirements Acorn features strong aluminium headrail and fittings plus 3 fun laminate designs.\*

\*HPL only