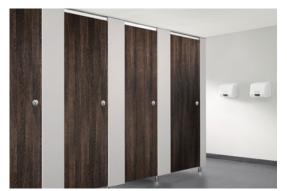

# Impact/Axis

Two cubicles, both attractive and practical, the only difference is the material

Axis cubicles in MFC

Both Impact and Axis deliver lasting style and performance on a budget. Available in 36 colours and with a choice of pilaster, the cubicles are complimented by polished aluminium fittings, delivering robust cubicles that do not compromise on quality.

Impact has High Pressure Laminate doors and divisions, so it can easily take the wear and tear of medium traffic areas.

Axis is constructed from Melamine Faced Chipboard and is a practical solution for dry areas where cost is key.

Impact cubicles in HPL with 18mm thick square edge pilasters