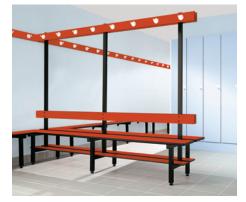

#### Aquabench

There are nine seating styles comprising floormounted, cantilever and self supporting. All corrosion resistant aluminium frames are pre-treated and polyester powder coated for maximum durability. The seating is available in SGL and hardwood.

## High performance flexible benching and locker systems.

#### Aquabench features: Aquasafe features:

- Made to measure
- Choice of flexible styles and seating options
- All exposed edges and corners radiused for safety

- Complete size and configuration flexibility in SGL
- Compatible with Aquabench seating
- Waterproof SGL doors and a choice of aluminium or SGL carcass