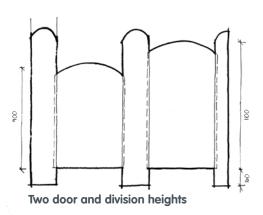

# Playtime

Lively and different, one cubicle with two options, Skittles with rounded door or Arches with curved top door.

Playtime with Skittles pilasters and rounded doors

Two door and division heights

Playtime with Skittles pilasters and Ladybirds print rounded doors

Playtime with Arches pilasters and Dinosaurs print curved top doors

Playtime should be fun, and Playtime with Skittles pilasters and complementary rounded door is certainly that. Alternatively choose Arches, the rounded top and radiused pilasters complemented by the same soft profile curve to the doors and an amazing washroom design opportunity unfolds. A choice of two door and division heights makes Playtime an ideal solution for both pre-school and infant schools. Safe and hygienic with a range of 36 panel colours, 3 fun laminate designs and 4 fitting colours all to choose from.