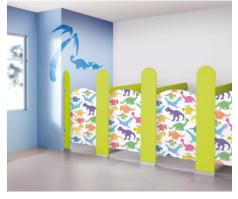

# Playtime

Lively and different, one cubicle with two options, Skittles with rounded door or Arches with curved top door.

Playtime with Skittles pilasters and rounded doors

Two door and division heights

Playtime with Skittles pilasters and Ladybirds print rounded doors

Playtime with Arches pilasters and Dinosaurs print curved top doors

Playtime should be fun, and Playtime with Skittles pilasters and complementary rounded door is certainly that. Alternatively choose Arches, the rounded top and radiused pilasters complemented by the same soft profile curve to the doors and an amazing washroom design opportunity unfolds. A choice of two door and division heights makes Playtime an ideal solution for both pre-school and infant schools. Safe and hygienic with a range of 36 panel colours, 3 fun laminate designs and 4 fitting colours all to choose from.