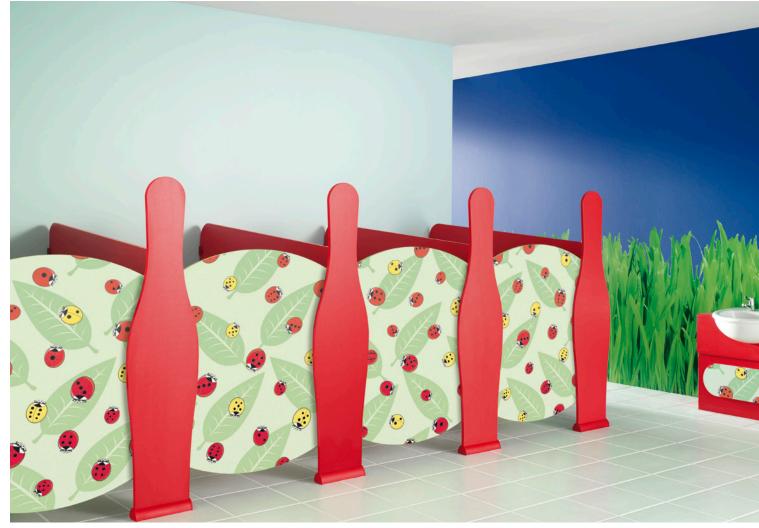

# Playtime

Lively and different, one cubicle with two options, Skittles with rounded door or Arches with curved top door.

Playtime with Skittles pilasters and rounded doors

Two door and division heights

Playtime with Skittles pilasters and Ladybirds print rounded doors

Playtime with Arches pilasters and Dinosaurs print curved top doors

Playtime should be fun, and Playtime with Skittles pilasters and complementary rounded door is certainly that. Alternatively choose Arches, the rounded top and radiused pilasters complemented by the same soft profile curve to the doors and an amazing washroom design opportunity unfolds. A choice of two door and division heights makes Playtime an ideal solution for both pre-school and infant schools. Safe and hygienic with a range of 36 panel colours, 3 fun laminate designs and 4 fitting colours all to choose from.