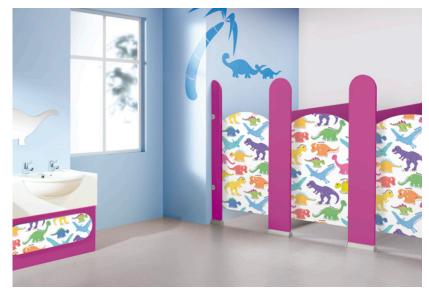

# Playtime

Lively and different, one cubicle with two options, Skittles with rounded door or Arches with curved top door.

Playtime with Skittles pilasters and rounded doors

Two door and division heights

Playtime with Skittles pilasters and Ladybirds print rounded doors

Playtime with Arches pilasters and Dinosaurs print curved top doors

Playtime should be fun, and Playtime with Skittles pilasters and complementary rounded door is certainly that. Alternatively choose Arches, the rounded top and radiused pilasters complemented by the same soft profile curve to the doors and an amazing washroom design opportunity unfolds. A choice of two door and division heights makes Playtime an ideal solution for both pre-school and infant schools. Safe and hygienic with a range of 36 panel colours, 3 fun laminate designs and 4 fitting colours all to choose from.