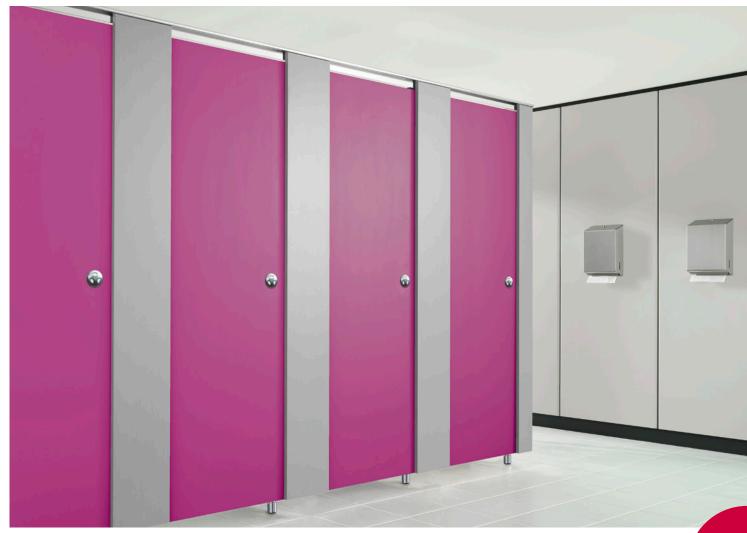

# Splash

Create a school washroom that is bubbling with fun, but strong enough to withstand the worst.

Splash set back leg

#### Splash features:

- Robust water and vandal resistant material
- Ideal for high traffic areas
- Structural headrail and through fixed hinges for ultimate durability
- Standard height 2100mm or floor to ceiling option
- Works perfectly as a shower cubicle