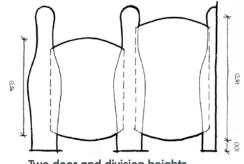

# Playtime

Lively and different, one cubicle with two options, Skittles with rounded door or Arches with curved top door.

Playtime with Skittles pilasters and rounded doors

Two door and division heights

Playtime with Skittles pilasters and Ladybirds print rounded doors

Playtime with Arches pilasters and Dinosaurs print curved top doors

Playtime should be fun, and Playtime with Skittles pilasters and complementary rounded door is certainly that. Alternatively choose Arches, the rounded top and radiused pilasters complemented by the same soft profile curve to the doors and an amazing washroom design opportunity unfolds. A choice of two door and division heights makes Playtime an ideal solution for both pre-school and infant schools. Safe and hygienic with a range of 36 panel colours, 3 fun laminate designs and 4 fitting colours all to choose from.