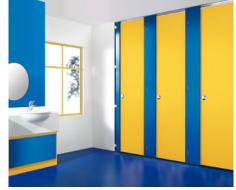

# Impact/Axis

Two cubicles, both attractive and practical, the only difference is the material

Axis cubicles in MFC

Both Impact and Axis deliver lasting style and performance on a budget. Available in 36 colours and with a choice of pilaster, the cubicles are complimented by polished aluminium fittings, delivering robust cubicles that do not compromise on quality.

Impact has High Pressure Laminate doors and divisions, so it can easily take the wear and tear of medium traffic areas.

Axis is constructed from Melamine Faced Chipboard and is a practical solution for dry areas where cost is key.

Impact cubicles in HPL with 18mm thick square edge pilasters