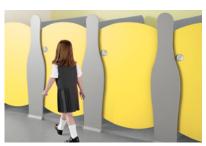

# Playtime

Lively and different, one cubicle with two options, Skittles with rounded door or Arches with curved top door.

Playtime with Skittles pilasters and rounded doors

Two door and division heights

Playtime with Skittles pilasters and Ladybirds print rounded doors

Playtime with Arches pilasters and Dinosaurs print curved top doors

Playtime should be fun, and Playtime with Skittles pilasters and complementary rounded door is certainly that. Alternatively choose Arches, the rounded top and radiused pilasters complemented by the same soft profile curve to the doors and an amazing washroom design opportunity unfolds. A choice of two door and division heights makes Playtime an ideal solution for both pre-school and infant schools. Safe and hygienic with a range of 36 panel colours, 3 fun laminate designs and 4 fitting colours all to choose from.