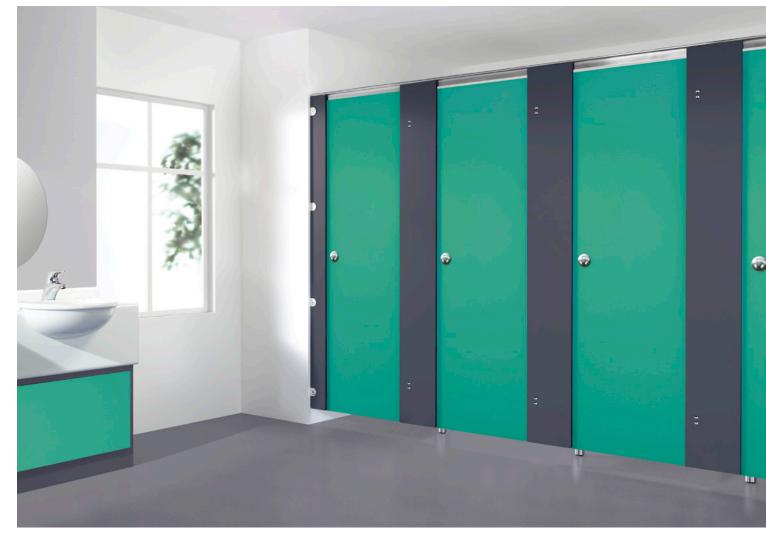

# Impact/Axis

Two cubicles, both attractive and practical, the only difference is the material

Axis cubicles in MFC

Both Impact and Axis deliver lasting style and performance on a budget. Available in 36 colours and with a choice of pilaster, the cubicles are complimented by polished aluminium fittings, delivering robust cubicles that do not compromise on quality.

Impact has High Pressure Laminate doors and divisions, so it can easily take the wear and tear of medium traffic areas.

Axis is constructed from Melamine Faced Chipboard and is a practical solution for dry areas where cost is key.