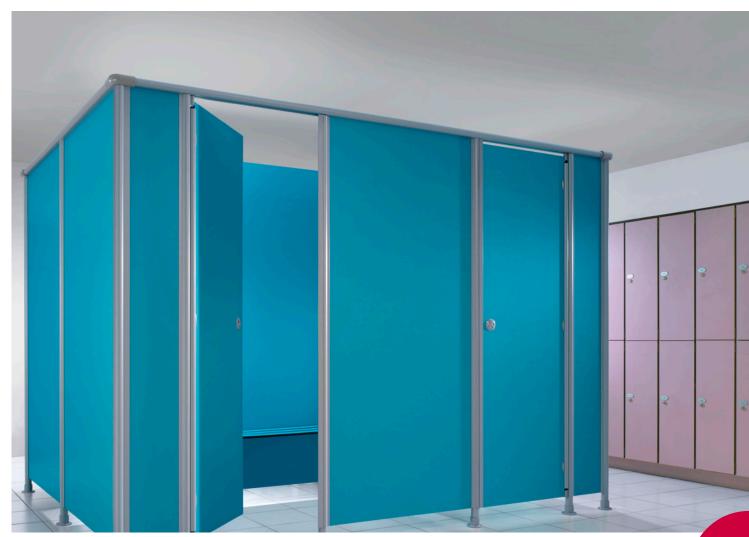

## Aqua ranges The complete sports and leisure offer

Our Aqua range has been designed to provide schools and leisure facilities with products that offer maximum flexibility and high performance.

#### Aqualine

Aqualine has a rigid framed construction. This allows for free standing installations, maximising space. The 13mm SGL panels are through-fixed and fully water and impact resistant, available in a choice of 36 colours. We offer a range of cubicle configurations from free-standing to walkthrough.

## Aqualine Designed for sport and leisure.

#### **Aqualine features:**

- Anti finger trap hinges
- Emergency release lock
- Total flexible choice of changing room configurations
- Tough, rigid aluminium frame

- Significant levelling system to accommodate floors laid with a fall
- ABS fittings and fixtures
- 13mm SGL panels
- Standard height 2100mm
- 100mm floor clearance