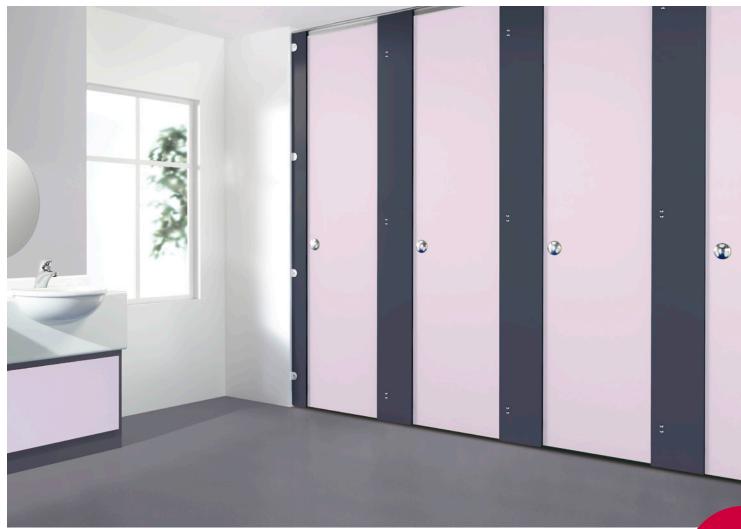

# Floor to ceiling cubicles for complete privacy

Experiment with colour on the Create It section of our website

www.amwell-systems.com/go-create.html

There is a growing demand for complete privacy in the washroom area in secondary schools. Ultimate privacy can be achieved by our floor to ceiling cubicles with doors and pilasters being just 10mm above floor level, while the divisions have the option of being taken right down to the floor into a specifically designed channel.

Our Splash range works perfectly as a floor to ceiling cubicle.

Maximum floor to ceiling cubicle is dependent on laminate sheet size.