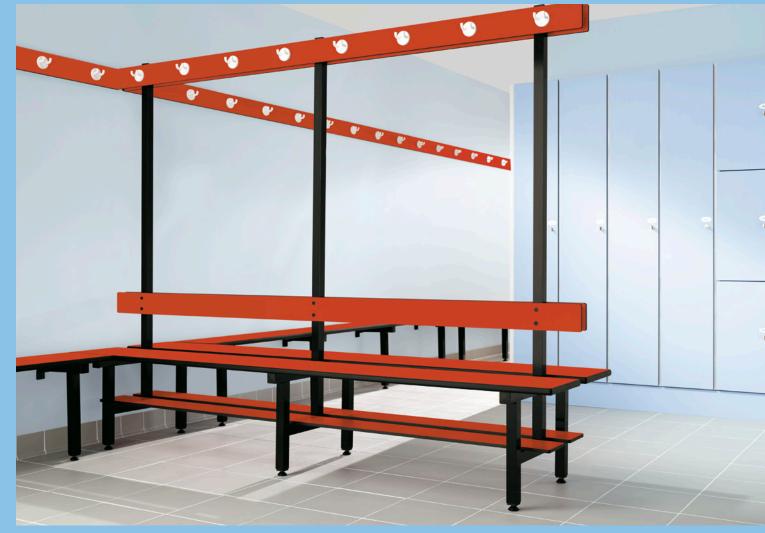

#### Aquabench

There are nine seating styles comprising floormounted, cantilever and self supporting. All corrosion resistant aluminium frames are pre-treated and polyester powder coated for maximum durability. The seating is available in SGL and hardwood.

# Aquabench and Aquasafe

## High performance flexible benching and locker systems.

#### Aquabench features: Aquasafe features:

- Made to measure
- Choice of flexible styles and seating options
- All exposed edges and corners radiused for safety

- Complete size and configuration flexibility in SGL
- Compatible with Aquabench seating
- Waterproof SGL doors and a choice of aluminium or SGL carcass